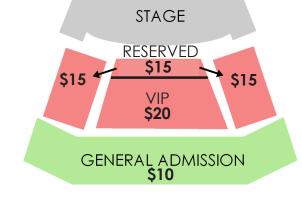

Skip the hassle of finding parking! For an additional \$15, you can secure a spot right near the main entrance reserved just for you!

Corporate Membership Level! Support local nonprofits, promote your business, and treat your employees at the same time with a Corporate Membership!

# Select Your Membership!

| 5 ★ Friend\$250                                                   |  |  |  |  |  |  |
|-------------------------------------------------------------------|--|--|--|--|--|--|
| ☐ 4 ★ Friend\$200                                                 |  |  |  |  |  |  |
| ☐ 3 ★ Friend\$150                                                 |  |  |  |  |  |  |
| 2 ★ Friend\$100                                                   |  |  |  |  |  |  |
| 1 <b>★</b> Friend\$50                                             |  |  |  |  |  |  |
| Corporate\$500                                                    |  |  |  |  |  |  |
| Premier Parking Space\$ 15                                        |  |  |  |  |  |  |
| Additional Tickets                                                |  |  |  |  |  |  |
| General Admission Reserved                                        |  |  |  |  |  |  |
| VIP                                                               |  |  |  |  |  |  |
| Please select your performance date:                              |  |  |  |  |  |  |
| July 12 July 13 July 14                                           |  |  |  |  |  |  |
|                                                                   |  |  |  |  |  |  |
| ☐ July 18 ☐ July 19 ☐ July 20                                     |  |  |  |  |  |  |
|                                                                   |  |  |  |  |  |  |
| Your Name(s) to Appear in Program - Please Print                  |  |  |  |  |  |  |
| Check here if you do <u>not</u> want to appear in program.        |  |  |  |  |  |  |
| Membership is due by June 17, 2024 for name to appear in program. |  |  |  |  |  |  |
| Phone Number                                                      |  |  |  |  |  |  |
| Address                                                           |  |  |  |  |  |  |
| 12022000                                                          |  |  |  |  |  |  |
| City State Zip                                                    |  |  |  |  |  |  |